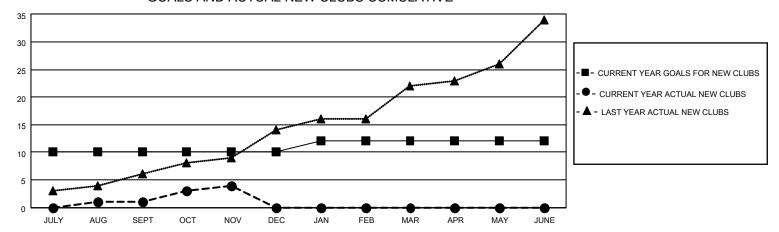

### GOALS AND ACTUAL NEW CLUBS CUMULATIVE

## District 306 C1

| Clubs                 |               |           |               | Members               |                        |                         |                                                    |
|-----------------------|---------------|-----------|---------------|-----------------------|------------------------|-------------------------|----------------------------------------------------|
| RESULTS FOR 2022-2023 |               |           |               | RESULTS FOR 2022-2023 |                        |                         |                                                    |
| QUARTER               | NEW CLUB GOAL | NEW CLUBS | DROPPED CLUBS | QUARTER MEM           | BER GROWTH NET<br>GOAL | MEMBER GROWTH<br>ACTUAL | DROPPED<br>MEMBERS ACTUAL<br>(including transfers) |
| JULY/AUG/SEPT         | 10            | 1         | 4             | JULY/AUG/SEPT         | 50                     | 209                     | 363                                                |
| OCT/NOV/DEC           | 0             | 3         | 1             | OCT/NOV/DEC           | 0                      | 169                     | 70                                                 |
| JAN/FEB/MAR           | 2             | 0         | 0             | JAN/FEB/MAR           | 50                     | 0                       | 0                                                  |
| APR/MAY/JUNE          | 0             | 0         | 0             | APR/MAY/JUNE          | 40                     | 0                       | 0                                                  |