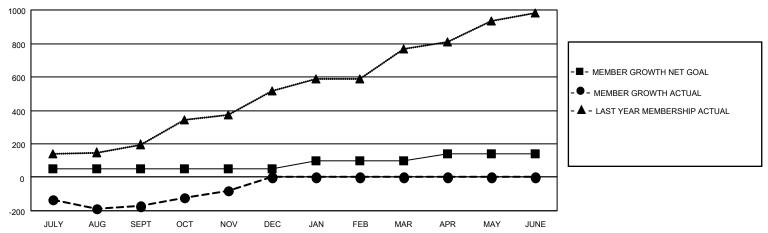

### GOALS AND ACTUAL MEMBERS CUMULATIVE

| DROPPED CLUBS: 5 |     | 72 CLUBS OF 146 ADDED 1 OR<br>MORE NEW MEMBERS | GENDER DISTRIBUTION            |                |  |
|------------------|-----|------------------------------------------------|--------------------------------|----------------|--|
|                  |     | WORL NEW WEINDERG                              | MALE                           | 2,904 (74.63%) |  |
|                  |     |                                                | FEMALE                         | 987 (25.37%)   |  |
| DROPPED MEMBERS  |     |                                                | NON BINARY                     | 0 (0.00%)      |  |
| <u> </u>         |     |                                                | PREFER NOT TO ANSWER 0 (0.00%) |                |  |
| DECEASED         | 5   |                                                |                                | ,              |  |
| CLUB CANCELLED   | 51  | CLICK HERE FOR CUMULATIVE                      | TOTAL FAMILY UNIT MEMBERS      | 1,520          |  |
| OTHER            | 379 | MEMBERSHIP DATA                                |                                |                |  |
| TOTAL            | 435 |                                                | FAMILY MEMBERS PAYING HAI      | LF DUES 939    |  |
|                  |     |                                                |                                |                |  |

## District 306 C1

| Clubs                 |               |           |               | Members               |                        |                         |                                                    |
|-----------------------|---------------|-----------|---------------|-----------------------|------------------------|-------------------------|----------------------------------------------------|
| RESULTS FOR 2022-2023 |               |           |               | RESULTS FOR 2022-2023 |                        |                         |                                                    |
| QUARTER               | NEW CLUB GOAL | NEW CLUBS | DROPPED CLUBS | QUARTER MEM           | BER GROWTH NET<br>GOAL | MEMBER GROWTH<br>ACTUAL | DROPPED<br>MEMBERS ACTUAL<br>(including transfers) |
| JULY/AUG/SEPT         | 10            | 1         | 4             | JULY/AUG/SEPT         | 50                     | 209                     | 363                                                |
| OCT/NOV/DEC           | 0             | 3         | 1             | OCT/NOV/DEC           | 0                      | 169                     | 70                                                 |
| JAN/FEB/MAR           | 2             | 0         | 0             | JAN/FEB/MAR           | 50                     | 0                       | 0                                                  |
| APR/MAY/JUNE          | 0             | 0         | 0             | APR/MAY/JUNE          | 40                     | 0                       | 0                                                  |